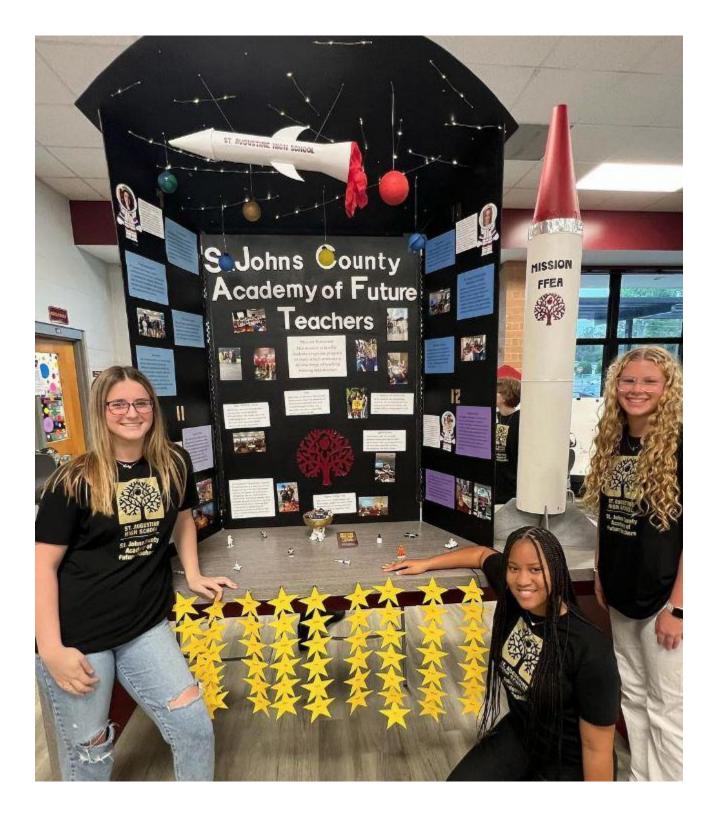

Please see below for weekly updates of events happening on and around our campus:

- Activities Flyer 11/20/23
- A reminder that our schoolwide expectation at SAHS is that students place their cellphones in provided pouches upon entry into every classroom. This expectation helps all students remain focused on academics throughout the entirety of each class period. Students that do not comply with the expectation receive discipline consequences.
- Congratulations to the SJCCA Theatre Thespian Troupe for their successful performance at the District 2 One Act Competition this past weekend. Our students were one of 4 teams selected to move on to the state competition out of 20 overall teams. In addition, SAHS students earned the following:
  - Overall Superior Rating
  - Critic's Choice State Selected
  - Best Crew-Zeni Barrett/Olivia Smith/Kaitlyn Hosford/Annabelle McKendrick/Alivia Cruce/Emma Begley
  - o Best Ensemble-Koa Jaffe/Caleb Vosburg
  - o Best Actor-Jacob Harris
  - Best Supporting Actress-Kayla Watson
  - All Star Award-Logan Everson/Emma Begley
  - o Scholarship Recipient- Emma Begley
- Congratulations to our Boys and Girls Cross Country teams for very successful seasons that culminated in both teams qualifying for the FHSAA State Championships!
- Congratulations to our football team for their victory over Escambia on Friday night. We play Choctawhatchee at home on Friday night at 7:00pm in the Regional Finals. Even though we do not have school on Friday we hope to have a strong home crowd to support our team!
- Congratulations to our JROTC Raider Teams. The female team finished 3rd at the state qualifying meet and won 1st Place in the Raider Fitness Test. The male team finished 2nd and qualified for the State Championships! This is the first time in program history that an SAHS JROTC Raider Team has qualified for state!
- Our "Academy of Future Teachers" held their in-house FFEA competition last week. Students competed in multiple disciplines including Lesson Planning, Research Presentations, Video Editing, Public Speaking, and Display Board Design.
- Be sure to follow us on Instagram @sahsjackets for information and highlights of all the great things happening on and around campus.
- Congratulations to our "Yellow Jackets of the Week" Emiliana Mejia and Zander Herzog!