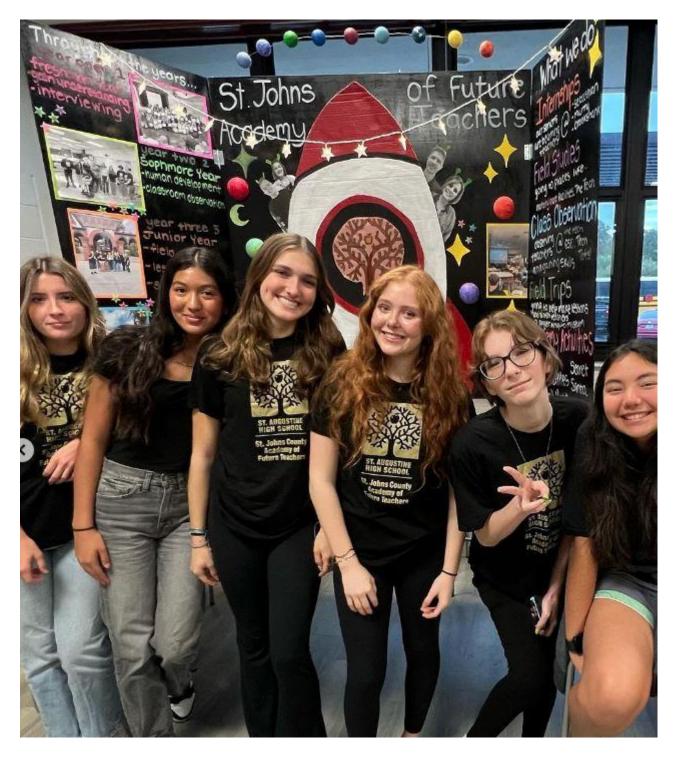

Please see below for weekly updates of events happening on and around our campus:

- Activities Flyer 11/20/23
- A reminder that our schoolwide expectation at SAHS is that students place their cellphones in provided pouches upon entry into every classroom. This expectation helps all students remain focused on academics throughout the entirety of each class period. Students that do not comply with the expectation receive discipline consequences.
- Congratulations to the SJCCA Theatre Thespian Troupe for their successful performance at the District 2 One Act Competition this past weekend. Our students were one of 4 teams selected to move on to the state competition out of 20 overall teams. In addition, SAHS students earned the following:
  - Overall Superior Rating
  - Critic's Choice State Selected
  - Best Crew-Zeni Barrett/Olivia Smith/Kaitlyn Hosford/Annabelle McKendrick/Alivia Cruce/Emma Begley
  - o Best Ensemble-Koa Jaffe/Caleb Vosburg
  - o Best Actor-Jacob Harris
  - Best Supporting Actress-Kayla Watson
  - All Star Award-Logan Everson/Emma Begley
  - o Scholarship Recipient- Emma Begley
- Congratulations to our Boys and Girls Cross Country teams for very successful seasons that culminated in both teams qualifying for the FHSAA State Championships!
- Congratulations to our football team for their victory over Escambia on Friday night. We play Choctawhatchee at home on Friday night at 7:00pm in the Regional Finals. Even though we do not have school on Friday we hope to have a strong home crowd to support our team!
- Congratulations to our JROTC Raider Teams. The female team finished 3rd at the state qualifying meet and won 1st Place in the Raider Fitness Test. The male team finished 2nd and qualified for the State Championships! This is the first time in program history that an SAHS JROTC Raider Team has qualified for state!
- Our "Academy of Future Teachers" held their in-house FFEA competition last week. Students competed in multiple disciplines including Lesson Planning, Research Presentations, Video Editing, Public Speaking, and Display Board Design.
- Be sure to follow us on Instagram @sahsjackets for information and highlights of all the great things happening on and around campus.
- Congratulations to our "Yellow Jackets of the Week" Emiliana Mejia and Zander Herzog!