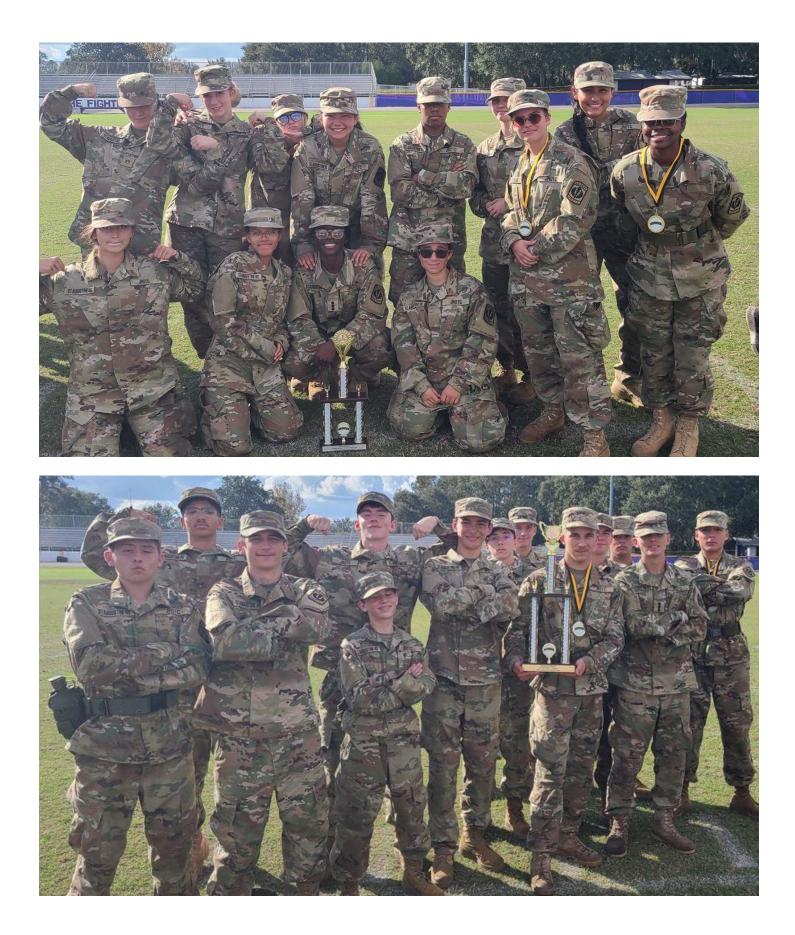

Please see below for weekly updates of events happening on and around our campus:

- Activities Flyer 11/20/23
- A reminder that our schoolwide expectation at SAHS is that students place their cellphones in provided pouches upon entry into every classroom. This expectation helps all students remain focused on academics throughout the entirety of each class period. Students that do not comply with the expectation receive discipline consequences.
- Congratulations to the SJCCA Theatre Thespian Troupe for their successful performance at the District 2 One Act Competition this past weekend. Our students were one of 4 teams selected to move on to the state competition out of 20 overall teams. In addition, SAHS students earned the following:
  - Overall Superior Rating
  - Critic's Choice State Selected
  - Best Crew-Zeni Barrett/Olivia Smith/Kaitlyn Hosford/Annabelle McKendrick/Alivia Cruce/Emma Begley
  - o Best Ensemble-Koa Jaffe/Caleb Vosburg
  - o Best Actor-Jacob Harris
  - Best Supporting Actress-Kayla Watson
  - All Star Award-Logan Everson/Emma Begley
  - o Scholarship Recipient- Emma Begley
- Congratulations to our Boys and Girls Cross Country teams for very successful seasons that culminated in both teams qualifying for the FHSAA State Championships!
- Congratulations to our football team for their victory over Escambia on Friday night. We play Choctawhatchee at home on Friday night at 7:00pm in the Regional Finals. Even though we do not have school on Friday we hope to have a strong home crowd to support our team!
- Congratulations to our JROTC Raider Teams. The female team finished 3rd at the state qualifying meet and won 1st Place in the Raider Fitness Test. The male team finished 2nd and qualified for the State Championships! This is the first time in program history that an SAHS JROTC Raider Team has qualified for state!
- Our "Academy of Future Teachers" held their in-house FFEA competition last week. Students competed in multiple disciplines including Lesson Planning, Research Presentations, Video Editing, Public Speaking, and Display Board Design.
- Be sure to follow us on Instagram @sahsjackets for information and highlights of all the great things happening on and around campus.
- Congratulations to our "Yellow Jackets of the Week" Emiliana Mejia and Zander Herzog!