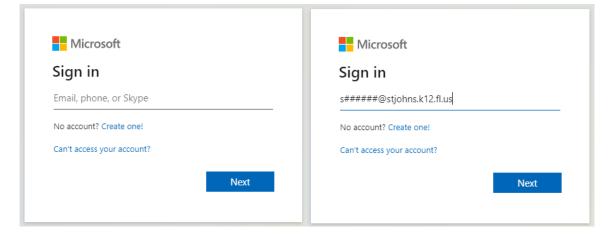

## How to Login to Schoology - Student

To sign in to Schoology go to the icon on your laptop or school home page or visit <u>https://stjohnsschools.schoology.com/</u>

Sign in with your sNumber@stjohns.k12.fl.us

Use your Active Directory Information (sNumber and password) to sign in.

|  | School District                                                                                                                                                                                                                 | Sign in<br>https://sjadfs.stjohns.k12.fl.us |
|--|---------------------------------------------------------------------------------------------------------------------------------------------------------------------------------------------------------------------------------|---------------------------------------------|
|  | s######@stjohns.k12.fl.us                                                                                                                                                                                                       | Username s#####                             |
|  | Use the login form above to access the following<br>system: Office 365, PERC Clever com, CPALMS, eIPEP,<br>ELA Formative Accessments (Calcales K-R), Florida<br>School Leaders, Item Bank and Test Platform (BTP),<br>and PMRN. | Password                                    |
|  | © 2016 Місталій Нопы нер                                                                                                                                                                                                        | Sign in Cancel                              |